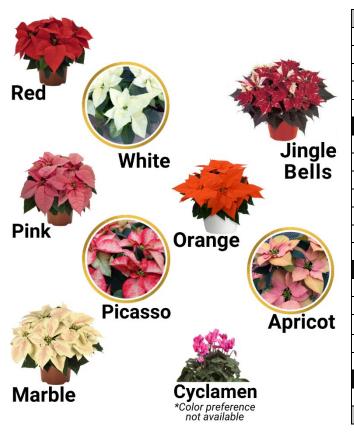

## **Annual Poinsettia Fundraiser**

Please email the completed form to Jim O'Connor at <u>joconnor@kevinguesthouse.org</u> or mail to Kevin Guest House, 782 Ellicott Street, Buffalo, NY 14203

| PLANT SELECTION              | PRICE     | QTY | \$ TOTAL |
|------------------------------|-----------|-----|----------|
| 4.5" Red Poinsettia          | \$8.00    |     |          |
| 4.5" White Poinsettia        | \$8.00    |     |          |
| 4.5" Pink Poinsettia         | \$8.00    |     |          |
| 4.5" Marble Poinsettia       | \$8.00    |     |          |
| 4.5" Jingle Bells Poinsettia | \$8.00    |     |          |
|                              |           |     |          |
| 6.5" Red Poinsettia          | \$16.00   |     |          |
| 6.5" White Poinsettia        | \$16.00   |     |          |
| 6.5" Pink Poinsettia         | \$16.00   |     |          |
| 6.5" Picasso Poinsettia      | \$16.00   |     |          |
| 6.5" Jingle Bells Poinsettia | \$16.00   |     |          |
| 6.5" Orange Poinsettia       | \$16.00   |     |          |
| 6.5" Apricot Poinsettia      | \$16.00   |     |          |
|                              |           |     |          |
| 8" Red Poinsettia            | \$30.00   |     |          |
| 8" White Poinsettia          | \$30.00   |     |          |
| 8" Pink Poinsettia           | \$30.00   |     |          |
| 8" Marble Poinsettia         | \$30.00   |     |          |
| 8" Jingle Bells              | \$30.00   |     |          |
|                              |           |     |          |
| 4.5" Cyclamen                | \$8.00    |     |          |
| TOTAL                        | , , , , , |     |          |