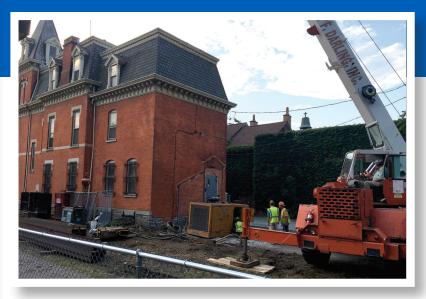

During 2016 our construction team began renovation on 766 Ellicott Street. Thanks to our growing list of donors, we will double the number of guests we can host annually. This includes the introduction of four larger family suites with private baths, and two more transplant recovery suites. An elevator has been constructed on the back of the house, making us handicap accessible for the first time. Additionally, several common spaces will be introduced including meeting space for support groups, family areas for relaxation and play, and quiet respites to work away from home.

# INTRODUCING the Russell J. Salvatore Hospitality House on the KEVIN GUEST HOUSE Campus

Notable WNY restaurateur, hotelier, and outstanding philanthropist Russell J. Salvatore committed \$500,000 to the Expansion Campaign for Kevin Guest House. The home at 766 Ellicott Street, will be named in honor of Salvatore's remarkable gift, the largest single cash-gift in our 44-year history. A portion of Salvatore's gift will be used for the repair and renovation of the exterior of the property to highlight the beauty of the home.