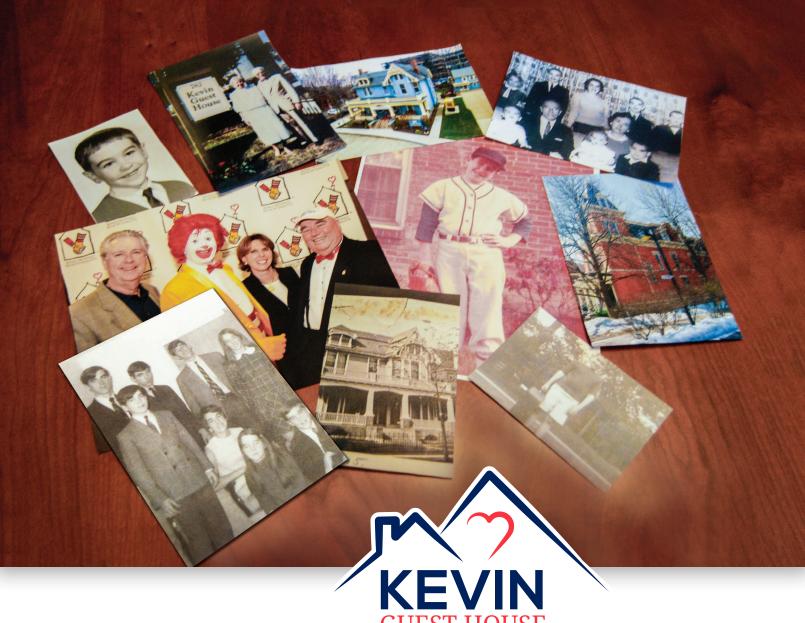

We were thrilled to discover the history that has led to Kevin Guest House's future growth. An exciting research project led by Denis and Suzy Garvey led to publishing **Images of Modern America: Kevin Guest House by Gerald Halligan**. In writing this book, Gerald uncovered the history of our 1867 Grand Victorian home; shared the Garvey's shared personal stories and treasures as they reflected on their parents and dear brother Kevin; provided more detail to the story of how Kevin Guest House was the direct inspiration for Ronald McDonald House Charities; and connected us with original owners The Beers Family who joined us for a special family reunion at our Anniversary Celebration. My deepest thanks to Gerald, Denis, Suzy, the Beers and Garvey families, and Thomas Beecher for their dedication to this book.

Images of Modern America: Kevin Guest House
authored by *Gerald Halligan* was published, recounting
the history of Kevin Guest House and our role in the
healthcare hospitality movement. We welcomed members
of the Garvey family, medical campus founder Thomas