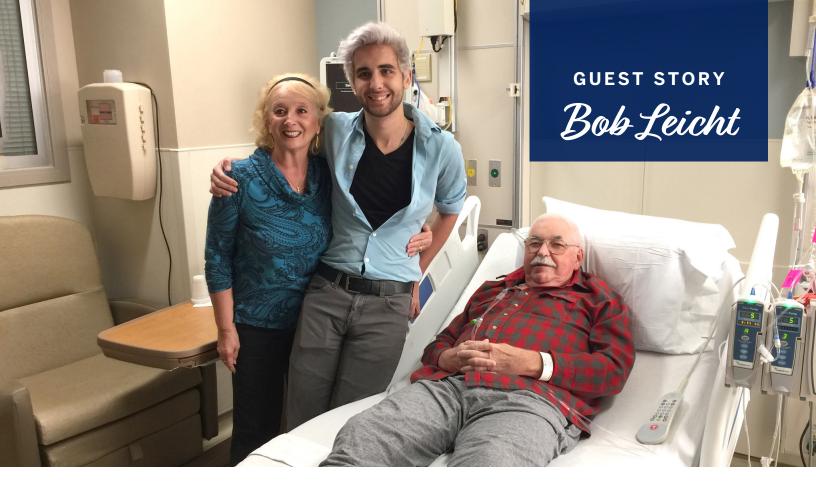

#### IT'S THE LEAST I CAN DO FOR YOU

When active 72 year old Bob Leicht began having a hard time doing everyday things like mowing the lawn or taking his daily walk in their Endicott, New York neighborhood, he and his wife Ruth knew something wasn't right. After hours of tests in the ER at their local hospital, they were not prepared for what was coming.

"When the doctor walked into the room and told us that Bob had leukemia, we were stunned. This was something we just never imagined, "said Ruth. A bone marrow biopsy revealed that Bob had AML - Acute Myeloid Leukemia, a blood cancer that affects the cells in the bone marrow. A bone marrow transplant was his best chance for survival.

When it was determined that their 22 year old grandson Stevie was the best match, it was a tough day for their family. But Stevie never hesitated. It was a grueling 6 day procedure to prepare Stevie's cells for transplant. Amazingly, Stevie was the very first grandson to transplant cells to his grandfather at Roswell Park Cancer Institute! "It's the least I can do for all you have done for me," Stevie wrote in a special note to his grandfather.