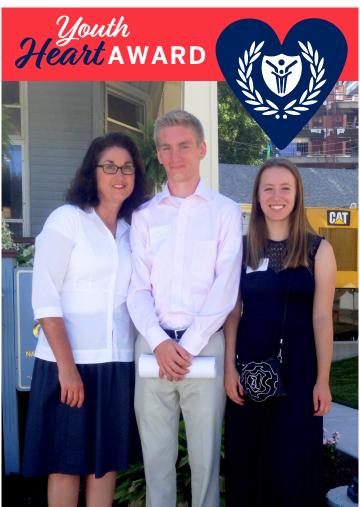

Zachary Toner earned his Eagle Scout designation, the highest honor bestowed on a Boy Scout, through his hard work at Kevin Guest House. Enlisting the help of family and friends, Zach renovated Room 14 in the Main House. Thanks to Zach, guests will have a more comfortable place to call their home away from home.